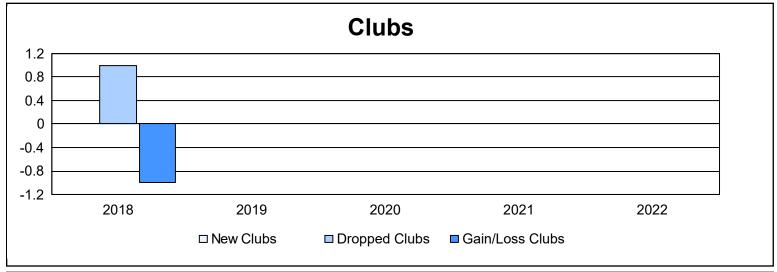

District 38 L As of June 2022 Cumulative

| Year      | New<br>Clubs | Dropped<br>Clubs | Gain/<br>Loss<br>Clubs | New<br>Members | Charter<br>Members | Reinstate<br>Members | Transfer<br>Members | Total<br>Member<br>Added | Total<br>Members<br>Dropped | Gain/<br>Loss<br>Members |
|-----------|--------------|------------------|------------------------|----------------|--------------------|----------------------|---------------------|--------------------------|-----------------------------|--------------------------|
| 2017-2018 | 0            | 1                | -1                     | 56             | 0                  | 2                    | 0                   | 58                       | 79                          | -21                      |
| 2018-2019 | 0            | 0                | 0                      | 45             | 2                  | 1                    | 4                   | 52                       | 101                         | -49                      |
| 2019-2020 | 0            | 0                | 0                      | 22             | 1                  | 1                    | 0                   | 24                       | 49                          | -25                      |
| 2020-2021 | 0            | 0                | 0                      | 43             | 0                  | 0                    | 4                   | 47                       | 74                          | -27                      |
| 2021-2022 | 0            | 0                | 0                      | 44             | 0                  | 1                    | 0                   | 45                       | 58                          | -13                      |
| Average   | 0            | 0                | 0                      | 42             | 1                  | 1                    | 2                   | 45                       | 72                          | -27                      |