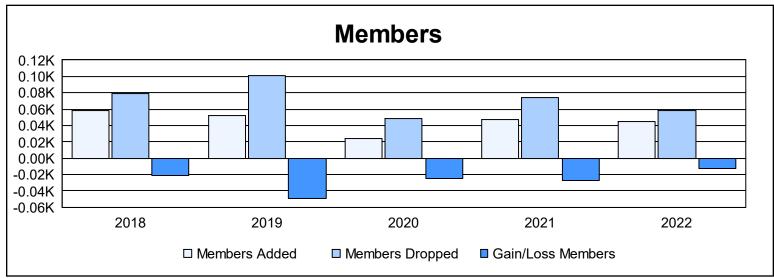

District 38 L As of June 2022 Cumulative

| Year      | New<br>Clubs | Dropped<br>Clubs | Gain/<br>Loss<br>Clubs | New<br>Members | Charter<br>Members | Reinstate<br>Members | Transfer<br>Members | Total<br>Member<br>Added | Total<br>Members<br>Dropped | Gain/<br>Loss<br>Members |
|-----------|--------------|------------------|------------------------|----------------|--------------------|----------------------|---------------------|--------------------------|-----------------------------|--------------------------|
| 2017-2018 | 0            | 1                | -1                     | 56             | 0                  | 2                    | 0                   | 58                       | 79                          | -21                      |
| 2018-2019 | 0            | 0                | 0                      | 45             | 2                  | 1                    | 4                   | 52                       | 101                         | -49                      |
| 2019-2020 | 0            | 0                | 0                      | 22             | 1                  | 1                    | 0                   | 24                       | 49                          | -25                      |
| 2020-2021 | 0            | 0                | 0                      | 43             | 0                  | 0                    | 4                   | 47                       | 74                          | -27                      |
| 2021-2022 | 0            | 0                | 0                      | 44             | 0                  | 1                    | 0                   | 45                       | 58                          | -13                      |
| Average   | 0            | 0                | 0                      | 42             | 1                  | 1                    | 2                   | 45                       | 72                          | -27                      |